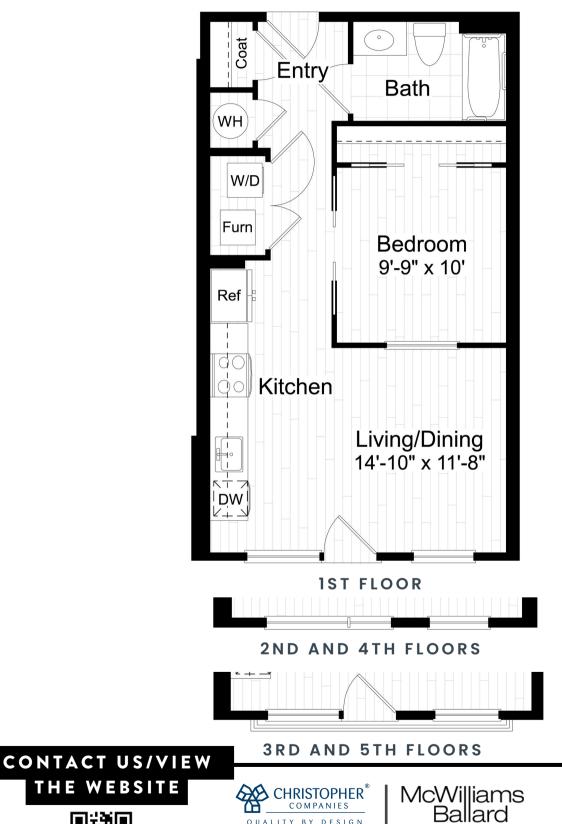

## UNIT E

## 558 SQ FT | JR 1 BED | 1 BATH

QUALITY BY DESIGN

\*All features listed vary from floorplan to floorplan and from community to community and are subject to change at any time. Community, plans, pricing and amenity details and dimensions are approximate and subject to change. Builder specifications are subject to revision or substitution of equivalent materials without notice. We reserve the right to substitute equipment, material, appliances, and brand names with items of equal or higher value, in our sole opinion, value. Contact the community sales manager for the latest information.