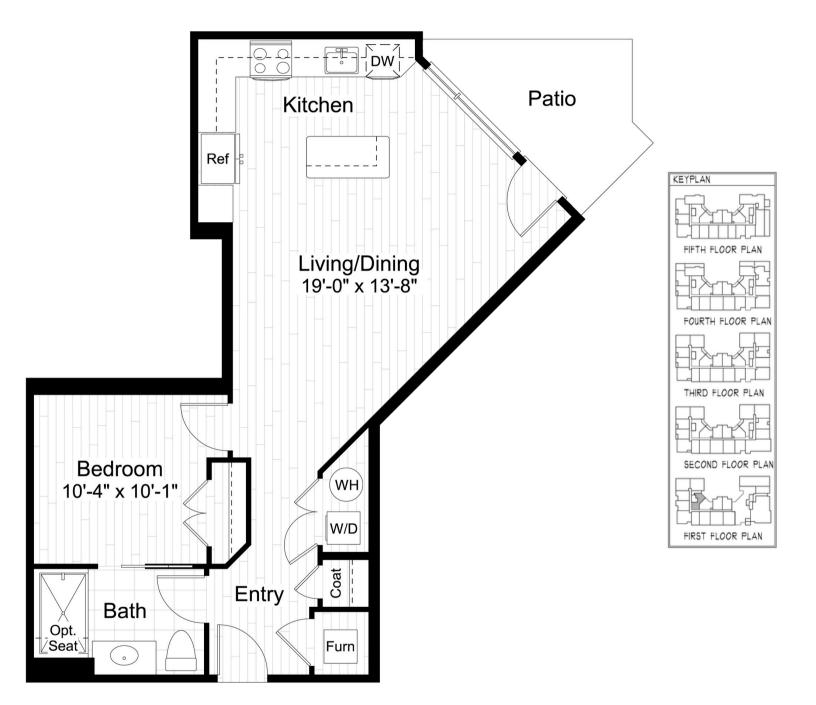

## UNIT D3

## 737 SQ FT | 1 BED | 1 BATH

\*All features listed vary from floorplan to floorplan and from community to community and are subject to change at any time. Community, plans, pricing and amenity details and dimensions are approximate and subject to change. Builder specifications are subject to revision or substitution of equivalent materials without notice. We reserve the right to substitute equipment, material, appliances, and brand names with items of equal or higher value, in our sole opinion, value. Contact the community sales manager for the latest information.