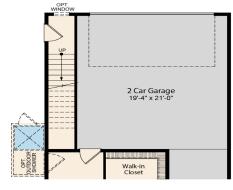

CHRISTOPHERCOMPANIES.COM

Open Monday-Saturday 10am-5pm, Sunday 11am-5pm Phone: 302.539.2888 | Brokers Welcome

Details and Dimensions shown on these floor plans are approximate and subject to change. Illustrations are artist concepts and may vary in detail from floor plans and specifications.







## MILLVILLE BY THE SEA

— THE BETHANY —



## THE BETHANY

2-4 Bedrooms, 2.5-4.5 Baths, Attached Garage



## **OPTIONS**

2-4 Bedrooms, 2.5-4.5 Baths, Attached Garage



Partial Plan w/ Opt. Bath 3



Partial Plan w/ Loft (ILO Bed 3)



Opt. Extended 2nd Fl. Suite (Shown w/ Opt. Rear Garage Stairs



Opt. Extended 2nd Fl. Suite w/ Opt. Deck



Opt. Rear Garage Stairs w/ Opt. Extended 2nd Fl. Plan