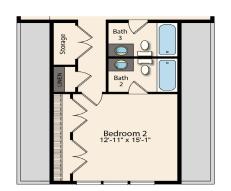

## **OPTIONS**

2-4 Bedrooms, 2.5-4.5 Baths, Attached Garage

Partial Plan w/ Opt. Bath 3

Partial Plan w/ Loft (ILO Bed 3)

Opt. Extended 2nd Fl. Suite (Shown w/ Opt. Rear Garage Stairs

Opt. Extended 2nd Fl. Suite w/ Opt. Deck

Opt. Rear Garage Stairs w/ Opt. Extended 2nd Fl. Plan