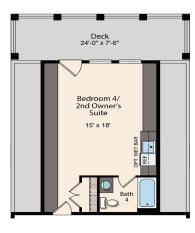

## **OPTIONS**

2-4 Bedrooms, 2.5-4.5 Baths, Attached Garage

Partial Plan w/ Opt. Bath 3

Partial Plan w/ Loft (ILO Bed 3)

Opt. Extended 2nd Fl. Suite (Shown w/ Opt. Rear Garage Stairs

Opt. Extended 2nd Fl. Suite w/ Opt. Deck