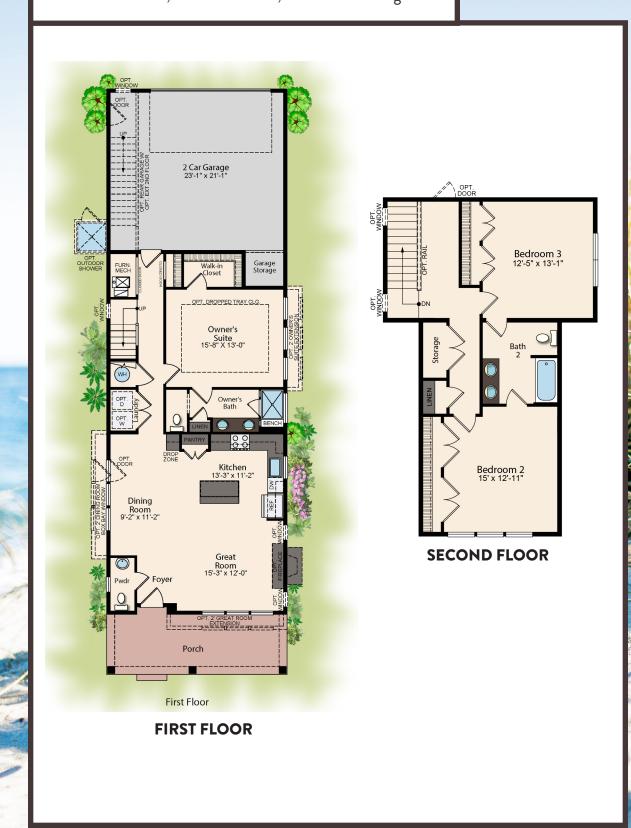

## THE BETHANY

2-4 Bedrooms, 2.5-4.5 Baths, Attached Garage

## **OPTIONS**

2-4 Bedrooms, 2.5-4.5 Baths, Attached Garage

Partial Plan w/ Opt. Bath 3

Partial Plan w/ Loft (ILO Bed 3)

Opt. Extended 2nd Fl. Suite (Shown w/ Opt. Rear Garage Stairs

Opt. Extended 2nd Fl. Suite w/ Opt. Deck