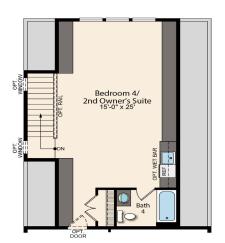

## **OPTIONS**

2-4 Bedrooms, 2.5-4.5 Baths, Attached Garage

Partial Plan w/ Opt. Bath 3

Partial Plan w/ Loft (ILO Bed 3)

Opt. Extended 2nd Fl. Suite (Shown w/ Opt. Rear Garage Stairs

Opt. Extended 2nd Fl. Suite w/ Opt. Deck