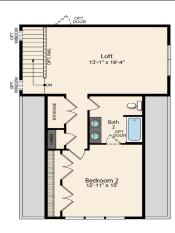

## **OPTIONS**

2-4 Bedrooms, 2.5-4.5 Baths, Attached Garage

Partial Plan w/ Opt. Bath 3

Partial Plan w/ Loft (ILO Bed 3)

Opt. Extended 2nd Fl. Suite (Shown w/ Opt. Rear Garage Stairs

Opt. Extended 2nd Fl. Suite w/ Opt. Deck